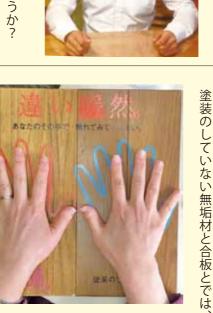

か

い

触ってみると感触と温度がまるで異なります

平成27(2015)年5月11日㈱河合工務店発行 東京都中野区より発信

たちが感動したものなど、 この新聞を通じて、 んでいただければという願い 自然や無垢材の利点、 少しでも皆様に楽し から続けて こ 自 分 き

た

ご愛読のほど、 よろしくお願い申し上げます。

きやす 無垢材 で重ねて や柔らか 思えるかもしれませんね う考えると付い 層がなくなってしまうのです。 ます。 が 6) 加工をしてしまうため、 まで届けるための水の通り道 は本来木が水を吸いすみずみ 無垢材はなぜ柔らかさや温も しく包みこんでく ·柔らかい手触りをもたらせ があるのでしょうか?そ 合板は薄い板を接着剤 いですが、 は柔らか い き表面にも塗装の た傷も愛 い 、れます。 私たちを優 。ため、傷 空気