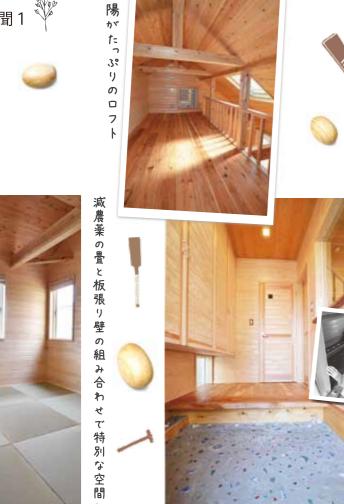

| 新築、リフォームをお考えの方、無垢の家、 | となりました。 | 風通しも良く、陽当りいっぱいのお住まい | 化粧となる太鼓梁は手で加工されています。 | 造作は桧が使われます。大黒柱や丸太類、 | キも特徴的です。土台・柱は桧、梁は赤松、 | ウンターも開けています。大きなウッドデッ | 食堂には小さいながらも食品庫があり、カ | 施主様ご夫婦が伐り出したものになります。 | 杉の大黒柱は河合工務店の伐採ツアーでお | 民家が永年培ってきた伝統的な構造です。 | こちらの家づくりは日本人の住まいである | 3日間、<br>横浜市にて<br>完成見学会を行います。 | 5/23(土)、5/24(日)、5/30(土)の |
|----------------------|---------|---------------------|----------------------|---------------------|----------------------|----------------------|---------------------|----------------------|---------------------|---------------------|---------------------|------------------------------|--------------------------|
|----------------------|---------|---------------------|----------------------|---------------------|----------------------|----------------------|---------------------|----------------------|---------------------|---------------------|---------------------|------------------------------|--------------------------|

河合工務店新聞1

み合わせで特別な空間に。

Store Core

ことでもご相談ください。お客様のご要望に柔軟にお応えできます 内装、外構、水回り、雨どいの不具合や玄関ドアの取り替え等、小さな

も愛着の持てる家を提案させていただきます。 他ではなかなか創れない、体と心に優しい天然素材で、年月が経って 新築からリフォー ですので、失敗したからといってやり直すことができませ 家づくりは、一生に一度のとても大切なものです。お金もかかること ムまで安心安全な健康住宅をつくり続けて70年。  $\mathcal{K}_{o}$ 