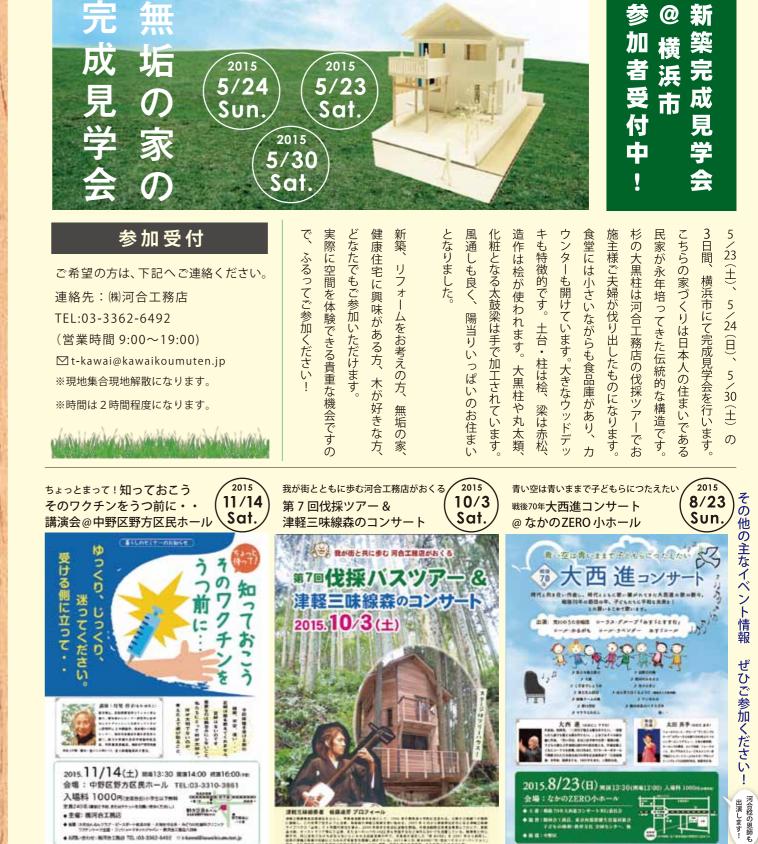

| 新築、リフォームをお考えの方、無垢の家、 | となりました。 | 風通しも良く、陽当りいっぱいのお住まい | 化粧となる太鼓梁は手で加工されています。 | 造作は桧が使われます。大黒柱や丸太類、 | キも特徴的です。土台・柱は桧、梁は赤松、 | ウンターも開けています。大きなウッドデッ | 食堂には小さいながらも食品庫があり、カ | 施主様ご夫婦が伐り出したものになります。 | 杉の大黒柱は河合工務店の伐採ツアーでお | 民家が永年培ってきた伝統的な構造です。 | こちらの家づくりは日本人の住まいである | 3日間、<br>横浜市にて<br>完成見学会を行います。 | 5/23(土)、5/24(日)、5/30(土)の |
|----------------------|---------|---------------------|----------------------|---------------------|----------------------|----------------------|---------------------|----------------------|---------------------|---------------------|---------------------|------------------------------|--------------------------|
|----------------------|---------|---------------------|----------------------|---------------------|----------------------|----------------------|---------------------|----------------------|---------------------|---------------------|---------------------|------------------------------|--------------------------|