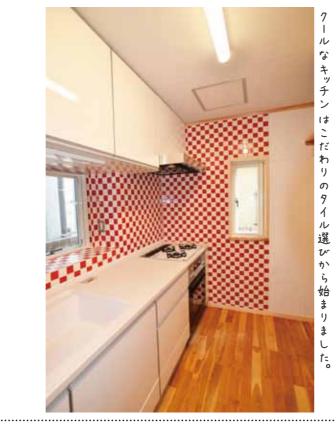

〔具】①鶏肉はショウガをす おろしフライ ·パンで炒める。②

なってきたら【調味料】を入れてトロミをつける。 通ったら水をヒタヒタに入れて煮る。④③の水分が少なく ①に野菜を固いものから入れ一緒に炒める。③全体に火が

「焼きそば】油を熱して両面パリパリになるまで素揚げする。

板張り の外観の差 し色に、可愛ら L \$ 白い ۲, 7

お施主様と一緒にむ沖縄で拾われたグラ い敷き詰めました。ソラスや貝を、