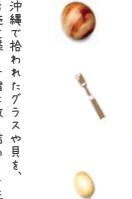

〔具】①鶏肉はショウガをす おろしフライ ·パンで炒める。②

なってきたら【調味料】を入れてトロミをつける。 通ったら水をヒタヒタに入れて煮る。④③の水分が少なく ①に野菜を固いものから入れ一緒に炒める。③全体に火が

「焼きそば】油を熱して両面パリパリになるまで素揚げする。

板張り の外観の差 し色に、可愛ら L \$ 白い ۲, 7

お施主様と一緒にむ沖縄で拾われたグラ い敷き詰めました。ソラスや貝を、