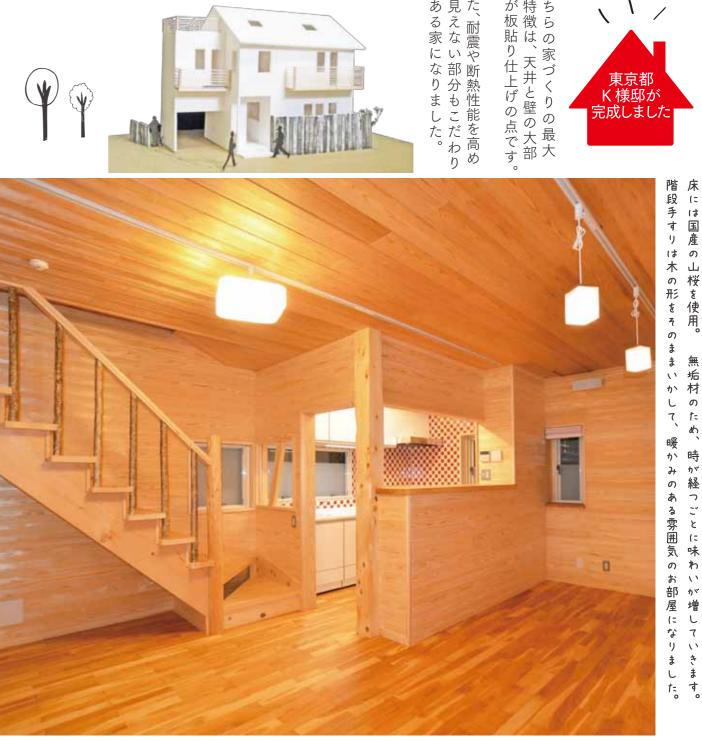

| 新築、リフォームをお考えの方、無垢の家、 | となりました。 | 風通しも良く、陽当りいっぱいのお住まい | 化粧となる太鼓梁は手で加工されています。 | 造作は桧が使われます。大黒柱や丸太類、 | キも特徴的です。土台・柱は桧、梁は赤松、 | ウンターも開けています。大きなウッドデッ | 食堂には小さいながらも食品庫があり、カ | 施主様ご夫婦が伐り出したものになります。 | 杉の大黒柱は河合工務店の伐採ツアーでお | 民家が永年培ってきた伝統的な構造です。 | こちらの家づくりは日本人の住まいである | 3日間、<br>横浜市にて<br>完成見学会を行います。 | 5/23(土)、5/24(日)、5/30(土)の |
|----------------------|---------|---------------------|----------------------|---------------------|----------------------|----------------------|---------------------|----------------------|---------------------|---------------------|---------------------|------------------------------|--------------------------|
|----------------------|---------|---------------------|----------------------|---------------------|----------------------|----------------------|---------------------|----------------------|---------------------|---------------------|---------------------|------------------------------|--------------------------|