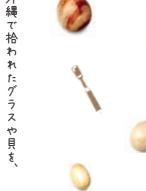

〔具】①鶏肉はショウガをす おろしフライ ·パンで炒める。②

なってきたら【調味料】を入れてトロミをつける。 通ったら水をヒタヒタに入れて煮る。④③の水分が少なく ①に野菜を固いものから入れ一緒に炒める。③全体に火が

「焼きそば】油を熱して両面パリパリになるまで素揚げする。

板張り の外観の差 し色に、可愛ら L \$ 白い ۲, 7

お施主様と一緒にむ沖縄で拾われたグラ い敷き詰めました。ソラスや貝を、