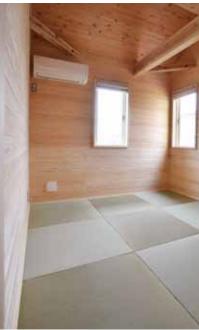

| 新築、リフォームをお考えの方、無垢の家、 | となりました。 | 風通しも良く、陽当りいっぱいのお住まい | 化粧となる太鼓梁は手で加工されています。 | 造作は桧が使われます。大黒柱や丸太類、 | キも特徴的です。土台・柱は桧、梁は赤松、 | ウンターも開けています。大きなウッドデッ | 食堂には小さいながらも食品庫があり、カ | 施主様ご夫婦が伐り出したものになります。 | 杉の大黒柱は河合工務店の伐採ツアーでお | 民家が永年培ってきた伝統的な構造です。 | こちらの家づくりは日本人の住まいである | 3日間、<br>横浜市にて<br>完成見学会を行います。 | 5/23(土)、5/24(日)、5/30(土)の |
|----------------------|---------|---------------------|----------------------|---------------------|----------------------|----------------------|---------------------|----------------------|---------------------|---------------------|---------------------|------------------------------|--------------------------|
|----------------------|---------|---------------------|----------------------|---------------------|----------------------|----------------------|---------------------|----------------------|---------------------|---------------------|---------------------|------------------------------|--------------------------|